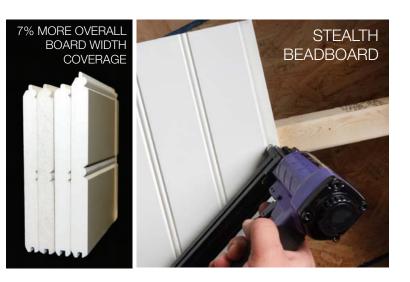

# VERSATEX OFFERS MORE COVERAGE

Our standard Beadboard profile is a full 5 1/2" wide, creating a surface that provides 7% more coverage than our competitors. It is also the only PVC Beadboard that meets or exceeds UL580, class 90 wind gust uplift resistant, making it ideal for coastal applications.

# STEALTH BEADBOARD

Our Stealth Beadboard features an extended leg to provide more reachable surface for nailing, thus speeding up installation without any unwanted damage. It also meets or exceeds UL580 class 90 wind gust uplift resistance.