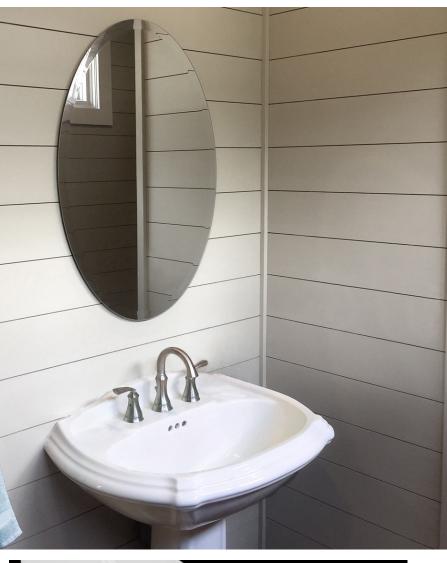

# GET YOUR GROOVE ON.

With the widest range of Tongue-and-Groove profiles in the industry, no one gives you more options than VERSATEX. From standard beadboard to T&G sheets, beaded sheets, Stealth Beadboard, and WP4, VERSATEX gives you design flexibility during installations. Beaded sheets are also an excellent way to save installation time on the project and are very useful in a wainscoting application.

# T&G PROFILES

VERSATEX T&G profiles are available in traditional 1/2" thickness and 3/4" thickness for those requiring up to 24" O.C. spacing.

| Overall Board Width       | Length |     |     |  |
|---------------------------|--------|-----|-----|--|
| Actual Sizes              | 8'     | 10' | 18' |  |
| 1/2" X 3 1/2" (Regular)   |        |     | •   |  |
| 1/2" X 5 1/2" (Regular)   |        |     | •   |  |
| 3/4" X 5 1/2" (Regular)   |        |     | •   |  |
| 1/2" X 4" (Stealth)       |        |     | •   |  |
| 1/2" X 6" (Stealth)       |        |     | •   |  |
| 1/2" X 6" (Piazza Blue)   |        |     | •   |  |
| 1/2" X 48" (Beaded Sheet) | •      | •   |     |  |
| 3/4" X 5 1/2" (WP4/Nickel | Gap)   |     | •   |  |
| 3/4" X 5 1/4" (Shiplap)   |        |     | •   |  |
| 3/4" X 7 1/4" (Shiplap)   |        |     | •   |  |
|                           |        |     |     |  |