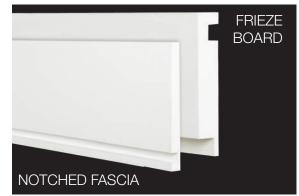

# VERSATEX FASCIA AND FRIEZE

The Notched Fascia requires no flashing or cover. Notched Fascia and Frieze boards have a 9/16" plowed pocket to accept 1/2" solid or vented VERSATEX Soffit.

# SUPERIT AUCHESSUPER

"Smartpack" quantities

| FRIEZE BOA    | ARD          | Smooth | Timber Ridge |
|---------------|--------------|--------|--------------|
| Nominal Sizes | Actual Sizes | 18'    | 18'          |
| 5/4" X 6"     | 1" X 5 1/2"  | •      | •            |