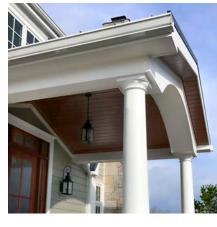

# GET THE LOOK YOU WANT

We offer two finishes: Smooth Matte and Timber Ridge. VERSATEX Trimboards can be ordered either Smooth/Smooth or Smooth/Timber Ridge.

# MORE LIKE REAL WOOD

Timber Ridge is designed with a more natural surface texture to compliment cedar and fiber cement.

# VERSATEX EDGES ARE "RIGHT"

VERSATEX Trim is cut with a proprietary system to keep the edges sealed, clean, and dimensionally accurate with true 90° angles.