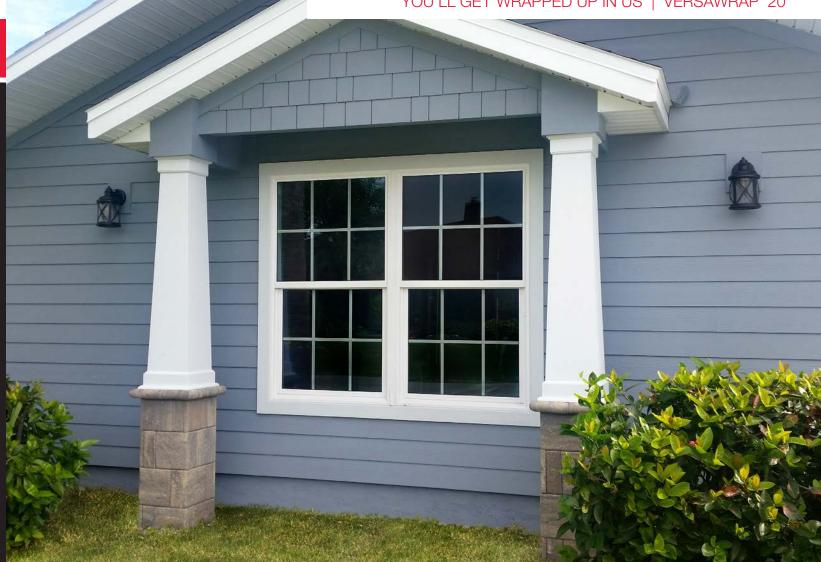

# YOU'LL GET WRAPPED UP IN US

When contractors and remodelers asked us to make covering wood posts easie delivered. VERSAWRAP saves time without sacrificing esthetic options.

# EXPERIENCE THE VERSAWRAP

At VERSATEX, we pride ourselves on coming up with innovative ways to make the builders' lives easier during installation. When we were asked to make covering wood posts more efficient with still improving aesthetics, we delivered the VERSAWRAP.

The unique design of VERSAWRAP features a product cut with pre-mitered grooves and friction fit joints. The joints are inter-locking with a unique design to allow for easy alignment and additional surface area for bonding.

# SAVE TIME & MONEY

Now, instead of cutting four individual joints or miters in the field, you can wrap smarter

with VERSAWRAP column wraps. No more field cutting and struggling to match seams. The VERSAWRAP line includes Classic and Raised Panel designs as a one-piece wrap with accessory options, and a four-piece Tapered design that includes Craftsman-style accessories.

# GO BEYOND...

Our Classic and Raised Panel styles are created from a single piece of VERSATEX cellular PVC with three pre-mitered grooves that fold around the structural post and lock together with a friction-fit miter lock joint. Just apply your PVC glue, fold the VERSAWRAP around your structural column, secure in place, peel the tape, and walk away.