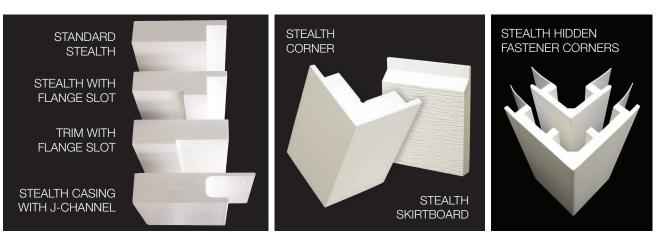

# EVERSATEX CTRIM SYSTEM

**U** The VERSATEX Stealth Trim System is designed with the builder in mind. Our system allows +--for faster and more aesthetically pleasing installations time after time. The <sup>3</sup>/<sub>4</sub>" pockets accommodate any siding product including fiber cement, cedar and vinyl, and our Stealth

# WE SURROUND YOU WITH OPTIONS.

While parts and pieces of our VERSATEX Stealth Trim System have been copied by the competition, no one offers more options or better quality.

### STEALTH WINDOW & DOOR SURROUNDS Timber Ridge

22

|               |                         | Smooth | Timber Ric |
|---------------|-------------------------|--------|------------|
| Nominal Sizes | Actual Sizes            | 18'    | 18'        |
| 5/4" X 4"     | 1" X 3 1/2"             | •      | •          |
| 5/4" X 6"     | 1" X 5 <sup>1</sup> /2" | •      | •          |
| 5/4" X 8"     | 1" X 7 <sup>1</sup> /4" | •      | •          |
|               |                         |        |            |

# STEALTH CORNERS

|               |                         | Smooth |     | oth Timber Rie |     |  |
|---------------|-------------------------|--------|-----|----------------|-----|--|
| Nominal Sizes | Actual Sizes            | 10'    | 20' | 10'            | 20' |  |
| 5/4" X 4"     | 1" X 3 1/2"             | •      | •   | •              | •   |  |
| 5/4" X 6"     | 1" X 5 1/2"             | •      | •   | •              | •   |  |
| 5/4" X 8"     | 1" X 7 <sup>1</sup> /4" |        | •   |                |     |  |

## STEALTH HIDDEN FASTENER CORNER

| Actual Sizes                            | Smooth  | 20 |
|-----------------------------------------|---------|----|
| 1 <sup>1</sup> /8" X 3 <sup>1</sup> /2" | Outside | •  |
| 1 <sup>1</sup> /8" X 5 <sup>1</sup> /2" | Outside | •  |
| 11/8" X 11/2"                           | Inside  | •  |