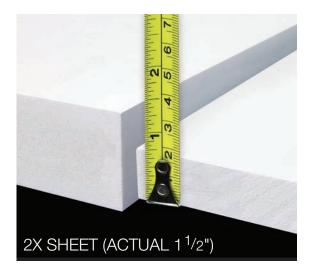

# THICKER OPTIONS

Our 1 1/2" Trim makes it easier to create thick pergola rafters, custom mouldings, and window casings.

| Width                                              | Nominal   | 2"                        | 3"                        | 4"                        | 5"                 | 6"                        | 8"                        | 10"                       | 12"                        | 16"                        |
|----------------------------------------------------|-----------|---------------------------|---------------------------|---------------------------|--------------------|---------------------------|---------------------------|---------------------------|----------------------------|----------------------------|
|                                                    | Actual    | <b>1</b> <sup>1</sup> /2" | <b>2</b> <sup>1</sup> /2" | <b>3</b> <sup>1</sup> /2" | 4 <sup>1</sup> /2" | <b>5</b> <sup>1</sup> /2" | <b>7</b> <sup>1</sup> /4" | <b>9</b> <sup>1</sup> /4" | <b>11</b> <sup>1</sup> /4" | <b>15</b> <sup>1</sup> /4" |
| Thickness                                          | ;         |                           |                           | 1                         |                    | 1                         |                           |                           |                            |                            |
|                                                    | Actual)   | •                         | •                         | •                         | •                  | •                         | •                         | •                         | •                          | •                          |
| <sup>5</sup> /4" (1" Ad<br>6/4" (1 <sup>1</sup> /4 | -         |                           |                           | •                         | •                  | •                         | •                         | •                         | •                          | •                          |
| <sup>8</sup> /4" (1 <sup>1</sup> /2                | " Actual) |                           |                           | •                         |                    | •                         | •                         | •                         | •                          |                            |

# WE'RE VERSATILE.

At VERSATEX, we pride ourselves on innovation, so we're thrilled to have created the first ever 1 <sup>1</sup>/<sub>2</sub>" thick, extruded cellular PVC sheet and trimboard. For years, OEMs and millwork houses have challenged manufacturers to create a product that reduces lamination costs. We've met this demand while still maintaining our industry-best <sup>+</sup>/-<sup>1</sup>/<sub>32</sub>" tolerances and exemplary core consistency found in all our product thicknesses.

# THICKER MATERIAL

VERSATEX is the first manufacturer to produce 1 <sup>1</sup>/2" material, available in 48" wide Sheet.