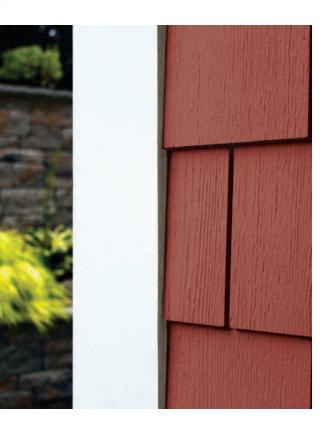

# GET THE LOOK YOU WANT

We offer two finishes: Smooth Matte and Timber Ridge. VERSATEX Trimboards can be ordered either Smooth/Smooth or Smooth/Timber Ridge.

# MORE LIKE REAL WOOD

Timber Ridge is designed with a more natural surface texture to compliment cedar and fiber cement.

# VERSATEX EDGES ARE "RIGHT"

VERSATEX Trim is cut with a proprietary system to keep the edges sealed, clean, and dimensionally accurate with true 90° angles.