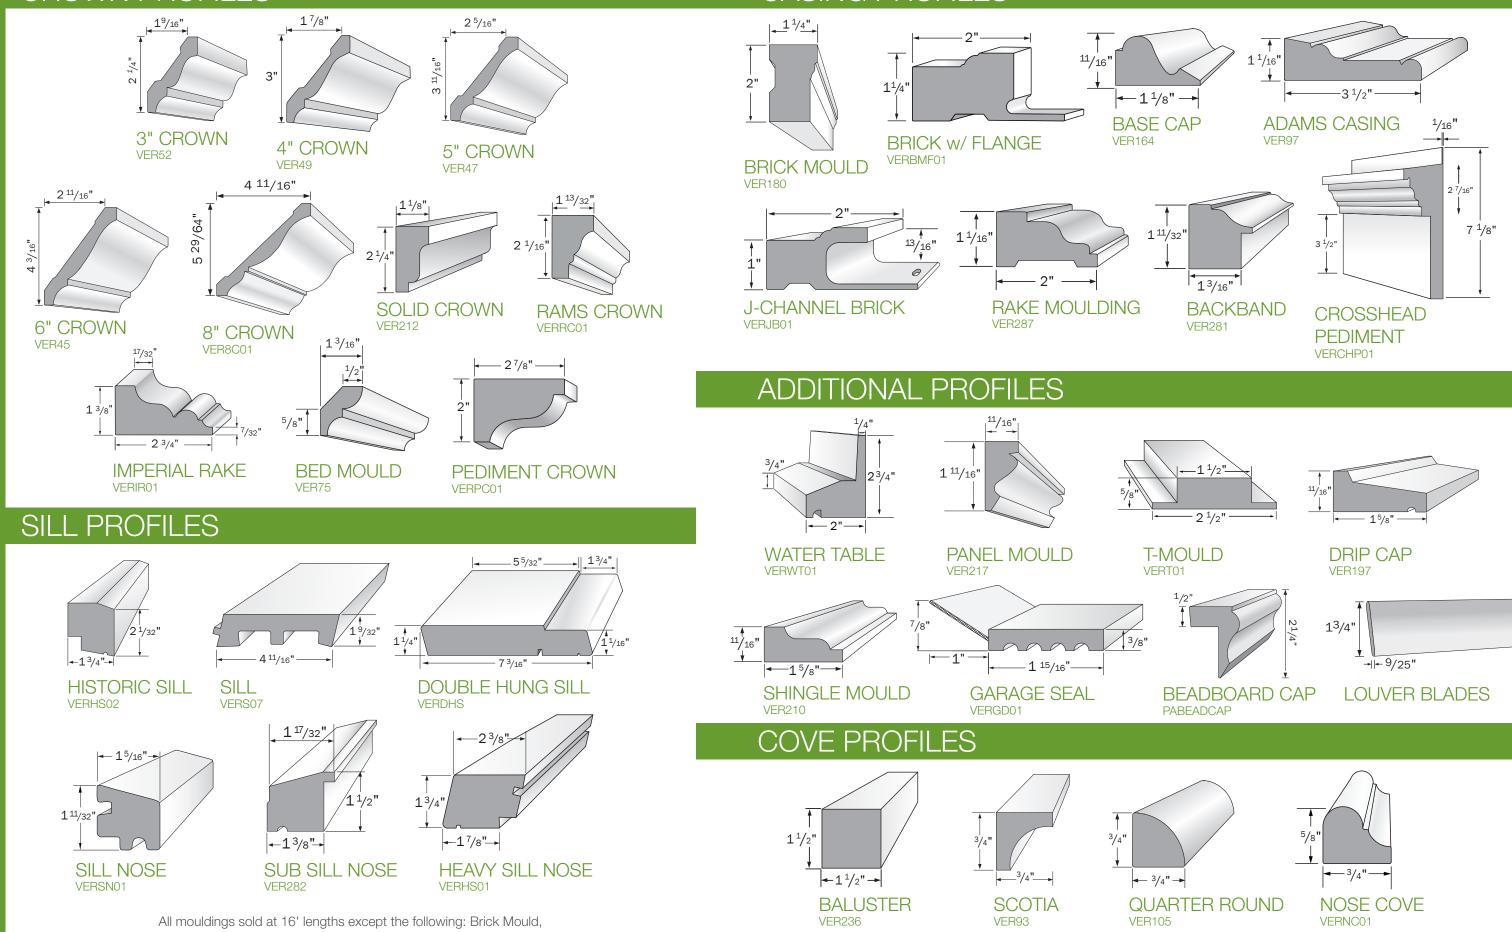

# **CROWN PROFILES**

MOULDING

# **CASING PROFILES**

J-Channel Brick, Water Table, Double Hung Sill and Brick w/ Flange sold at 18' lengths; T-Mould and Pediment Crown sold at 12' lengths.