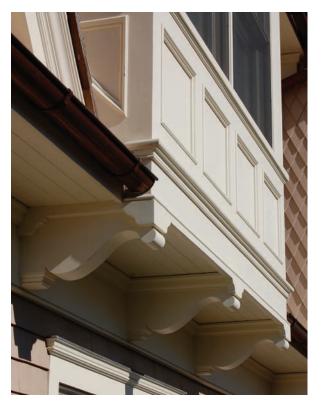

# PRODUCT CATALOG

At VERSATEX, we make trim smarter. Our products are created from cellular PVC in the most state of the art manufacturing facility in the industry and with the highest level of quality, featuring a fully transferable *limited lifetime warranty*. If you know how to cut, rout, or nail wood, you'll know how to cut, shape, fasten, and finish VERSATEX using standard carpentry tools. We're also *NGBS Green Certified*, making us good for you and good for the environment.

# WHY VERSATEX?

Because VERSATEX is created from cellular PVC, it is moisture and insect resistant while still featuring the real cedar look and woodworking characteristics a fine builder or craftsman desires. The result is a product limited only by your imagination. VERSATEX is an ideal solution for moisture sensitive areas, including those along coastal zones or regions affected by salt and high humidity. Most of the problems associated with wood trims are eliminated with VERSATEX. No more warping, cupping, or splitting — just a Trimboard with high aesthetic value backed by a lifetime warranty.