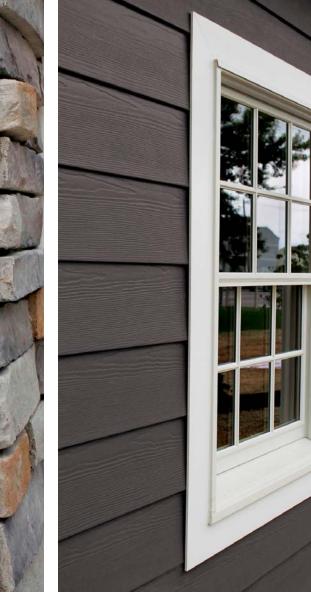

# GET YOUR GROOVE ON.

With the widest range of Tongue-and-Groove profiles in the industry, no one gives you more options than VERSATEX. From standard beadboard to T&G sheets, beaded sheets, Stealth Beadboard, and WP4, VERSATEX gives you design flexibility during installations. Beaded sheets are also an excellent way to save installation time on the project and are very useful in a wainscoting application.

# VERSATEX OFFERS MORE COVERAGE

Our standard Beadboard profile is a full 5 1/2" wide, creating a surface that provides 7% more coverage than our competitors. It is also the only PVC Beadboard that meets or exceeds UL580, class 90 wind gust uplift resistant, making it ideal for coastal applications.

# STEALTH BEADBOARD

Our Stealth Beadboard features an extended leg to provide more reachable surface for nailing, thus speeding up installation without any unwanted damage. It also meets or exceeds UL580 class 90 wind gust uplift resistance.