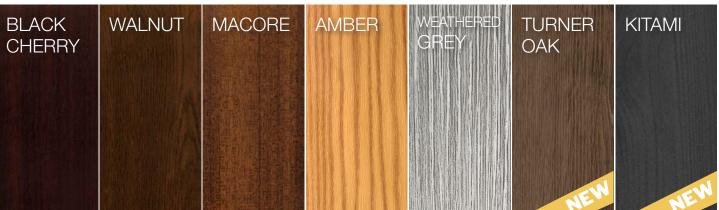

# **VERSATEX IN COLOR**

The VERSATEX Canvas Series has been developed to add contrast to your porch ceilings and interior trim projects. This innovation combines an exterior grade laminate featuring warm woodgrain finishes with long-lasting, maintenance-free VERSATEX profiles. Through the Canvas Series, VERSATEX delivers the look of rich hardwoods without knots and without labor-intensive re-staining requirements.

Stealth Beadboard

4" Crown

Bed Mould

• Brown line represents wood laminate coverage on profiles

Profile WP4 Stealth Bead

4" Crown Bed Mould

• All profiles available in all seven finishes

· Color-matched touch-up kit to be included from distributor

• Handling guides available at versatex.com/canvas-series