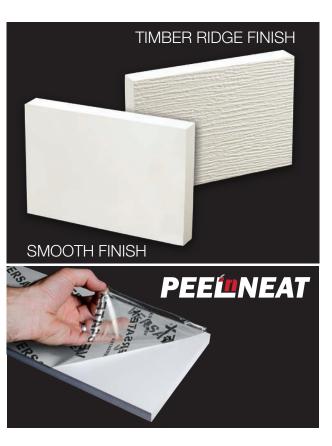

# GET THE LOOK YOU WANT

We offer two finishes: Smooth Matte and Timber Ridge. VERSATEX Trimboards can be ordered either Smooth/Smooth or Smooth/Timber Ridge.

# MORE LIKE REAL WOOD

Timber Ridge is designed with a more natural surface texture to compliment cedar and fiber cement.

• Sizes also available in **PEE** with a protective film applied; Check with your local retailer for availability