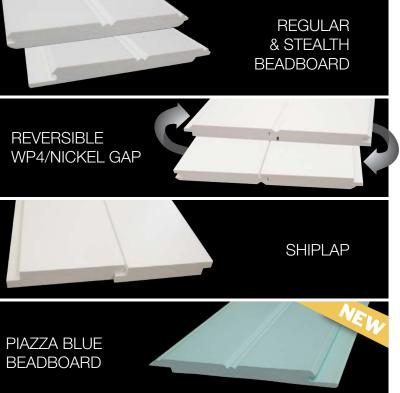

# GET YOUR GROOVE ON.

With the widest range of Tongue-and-Groove profiles in the industry, no one gives you more options than VERSATEX. From standard beadboard to T&G sheets, beaded sheets, Stealth Beadboard, and WP4, VERSATEX gives you design flexibility during installations. Beaded sheets are also an excellent way to save installation time on the project and are very useful in a wainscoting application.

# VERSATEX OFFERS MORE COVERAGE

Our standard Beadboard profile is a full 5 1/2" wide, creating a surface that provides 7% more coverage than our competitors. It is also the only PVC Beadboard that meets or exceeds UL580, class 90 wind gust uplift resistant, making it ideal for coastal applications.

# STEALTH BEADBOARD

Our Stealth Beadboard features an extended leg to provide more reachable surface for nailing, thus speeding up installation without any unwanted damage. It also meets or exceeds UL580 class 90 wind gust uplift resistance.

# T&G PROFILES

VERSATEX T&G profiles are available in traditional 1/2" thickness and 3/4" thickness for those requiring up to 24" O.C. spacing.

| Overall Board Width       | Length |     |     |  |
|---------------------------|--------|-----|-----|--|
| Actual Sizes              | 8'     | 10' | 18' |  |
| 1/2" X 3 1/2" (Regular)   |        |     | •   |  |
| 1/2" X 5 1/2" (Regular)   |        |     | •   |  |
| 3/4" X 5 1/2" (Regular)   |        |     | •   |  |
| 1/2" X 4" (Stealth)       |        |     | •   |  |
| 1/2" X 6" (Stealth)       |        |     | •   |  |
| 1/2" X 6" (Piazza Blue)   |        |     | •   |  |
| 1/2" X 48" (Beaded Sheet) | •      | •   |     |  |
| 3/4" X 5 1/2" (WP4/Nickel | Gap)   |     | •   |  |
| 3/4" X 5 1/4" (Shiplap)   |        |     | •   |  |
| 3/4" X 7 1/4" (Shiplap)   |        |     | •   |  |
|                           |        |     |     |  |