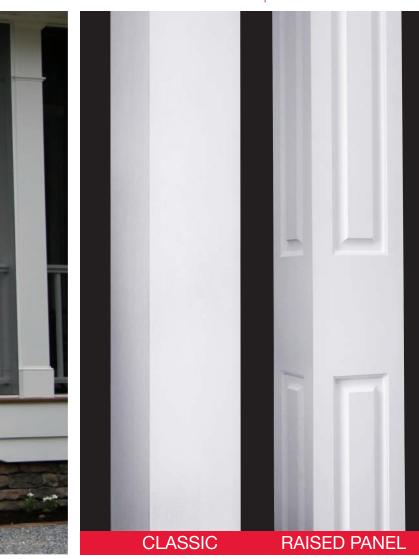

# SAVE TIME & MONEY

Now, instead of cutting four individual joints or miters in the field, you can wrap smarter

with VERSAWRAP column wraps. No more field cutting and struggling to match seams. The VERSAWRAP line includes Classic and Raised Panel designs as a one-piece wrap with accessory options, and a four-piece Tapered design that includes Craftsman-style accessories.

# GO BEYOND...

Our Classic and Raised Panel styles are created from a single piece of VERSATEX cellular PVC with three pre-mitered grooves that fold around the structural post and lock together with a friction-fit miter lock joint. Just apply your PVC glue, fold the VERSAWRAP around your structural column, secure in place, peel the tape, and walk away.

# **CLASSIC**

| Nominal Sizes   | Actual Inside Dimension                        | Actual Outside                          |
|-----------------|------------------------------------------------|-----------------------------------------|
| 4" X 4" X 8'6"  | 3 <sup>3</sup> /4" X 3 <sup>3</sup> /4" X 8'6" | 4 3/4" X 4 3/4"                         |
| 4" X 4" X 10'   | 3 <sup>3</sup> /4" X 3 <sup>3</sup> /4" X 10'  | 4 <sup>3</sup> /4" X 4 <sup>3</sup> /4" |
| 6" X 6" X 8'6"  | 5 <sup>3</sup> /4" X 5 <sup>3</sup> /4" X 8'6" | 6 <sup>3</sup> /4" X 6 <sup>3</sup> /4" |
| 6" X 6" X 10'   | 5 <sup>3</sup> /4" X 5 <sup>3</sup> /4" X 10'  | 6 3/4" X 6 3/4"                         |
| 8" X 8" X 8'6"  | 8 <sup>1</sup> /2" X 8 <sup>1</sup> /2" X 8'6" | 9 1/2" X 9 1/2"                         |
| 8" X 8" X 10'   | 8 1/2" X 8 1/2" X 10'                          | 9 1/2" X 9 1/2"                         |
| 12" X 12" X 12' | 9 <sup>3</sup> /4" X 9 <sup>3</sup> /4" X 12'  | 11 <sup>1</sup> /4" X 11 <sup>1</sup> / |
|                 |                                                |                                         |

# **RAISED PANEL**

| Nominal Sizes  | Actual Inside Dimension                        | Actual Outside                          |
|----------------|------------------------------------------------|-----------------------------------------|
| 6" X 6" X 8'6" | 5 <sup>3</sup> /4" X 5 <sup>3</sup> /4" X 8'6" | 6 3/4" X 6 3/4"                         |
| 6" X 6" X 10'  | 5 <sup>3</sup> /4" X 5 <sup>3</sup> /4" X 10'  | 6 <sup>3</sup> /4" X 6 <sup>3</sup> /4" |
| 8" X 8" X 8'6" | 8 1/2" X 8 1/2" X 8'6"                         | 9 1/2" X 9 1/2"                         |
| 8" X 8" X 10'  | 8 1/2" X 8 1/2" X 10'                          | 9 1/2" X 9 1/2"                         |