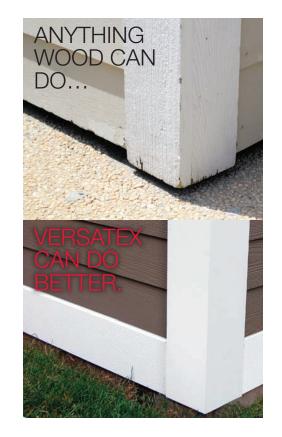

# WHY VERSATEX?

Because VERSATEX is created from cellular PVC, it is moisture and insect resistant while still featuring the real cedar look and woodworking characteristics a fine builder or craftsman desires. The result is a product limited only by your imagination. VERSATEX is an ideal solution for moisture sensitive areas, including those along coastal zones or regions affected by salt and high humidity. Most of the problems associated with wood trims are eliminated with VERSATEX. No more warping, cupping, or splitting — just a Trimboard with high aesthetic value backed by a lifetime warranty.