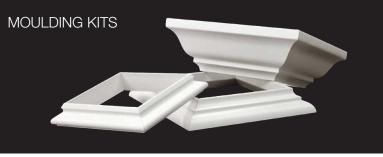

# MOULDING KITS

For 4", 6", and 8" Wraps

Base Cap Moulding Kit Bed Moulding Kit **Crown Moulding Kit** 

For Around Accent Wraps

Bed Moulding Kit XL Crown Moulding Kit XL

- All Moulding Kits are pre-cut to length, mitered, and sold in bags with Hoffman Dovetail Connectors for easy assembly and designed to fit snugly around outside dimension of our 4", 6" or 8" VERSAWRAP.
- XL Bed Moulding and XL Crown Moulding Kits are cut longer to fit around outside dimension of Accent Wraps.
- All Crown Moulding Kits are made with 4" Crown Mould profile (3 5/8" actual).