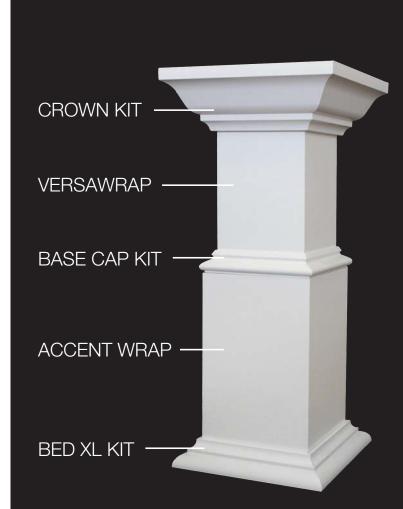

# MOULDING KITS

For 4", 6", and 8" Wraps

Base Cap Moulding Kit Bed Moulding Kit **Crown Moulding Kit** 

For Around Accent Wraps

Bed Moulding Kit XL Crown Moulding Kit XL

- All Moulding Kits are pre-cut to length, mitered, and sold in bags with Hoffman Dovetail Connectors for easy assembly and designed to fit snugly around outside dimension of our 4", 6" or 8" VERSAWRAP.
- XL Bed Moulding and XL Crown Moulding Kits are cut longer to fit around outside dimension of Accent Wraps.
- All Crown Moulding Kits are made with 4" Crown Mould profile (3 5/8" actual).

# ACCENT WRAPS

| Nominal Sizes | Actual Inside Dimension                       |
|---------------|-----------------------------------------------|
| 4" X 4" X 10" | 4 <sup>3</sup> /4" X 4 <sup>3</sup> /4" X 10" |
| 6" X 6" X 10" | 6 <sup>3</sup> /4" X 6 <sup>3</sup> /4" X 10" |
| 8" X 8" X 10" | 9 1/2" X 9 1/2" X 10"                         |
| 4" X 4" X 10' | 4 <sup>3</sup> /4" X 4 <sup>3</sup> /4" X 10' |
|               |                                               |