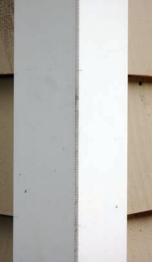

# GET THE LOOK YOU WANT

We offer two finishes: Smooth Matte and Timber Ridge. VERSATEX Trimboards can be ordered either Smooth/Smooth or Smooth/Timber Ridge.

# MORE LIKE REAL WOOD

Timber Ridge is designed with a more natural surface texture to compliment cedar and fiber cement.