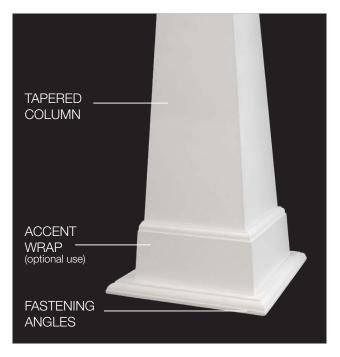

# POST CAPS

Actual Inside Dimension

4 3/4" X 4 3/4" 6 3/4" X 6 3/4"

Our four-piece Tapered column wrap provides the same convenience of the one-piece VERSAWRAP for a craftsman style project. Four pre-cut panels each have a friction-fit miter lock joint to eliminate the calculations and cuts required to ensure the right angle for each panel.

# TAPERED

| Actual Sizes       | 5' | 6' |  |
|--------------------|----|----|--|
| 12" base / 8" cap  | •  | •  |  |
| 16" base / 12" cap | •  | •  |  |

• Each Tapered wrap includes squaring corners for fastening and optional skirt accessories.

# ACCENT WRAPS AND **FASTENING ANGLES**

Fastening angles and 3 <sup>1</sup>/2" decorative accent wrap pieces are included for the cap and base of each Tapered column to fasten and accessorize for a craftsman aesthetic.