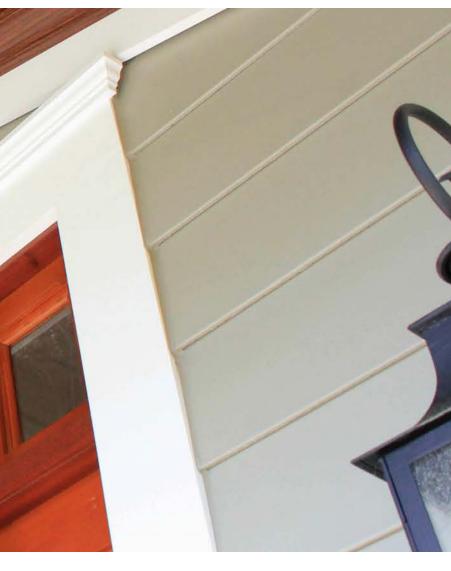

# GET YOUR GROOVE ON.

With the widest range of Tongue-and-Groove profiles in the industry, no one gives you more options than VERSATEX. From standard beadboard to T&G sheets, beaded sheets, Stealth Beadboard, and WP4, VERSATEX gives you design flexibility during installations. Beaded sheets are also an excellent way to save installation time on the project and are very useful in a wainscoting application.

# VERSATEX OFFERS MORE COVERAGE

Our standard Beadboard profile is a full 5 1/2" wide, creating a surface that provides 7% more coverage than our competitors. It is also the only PVC Beadboard that meets or exceeds UL580, class 90 wind gust uplift resistant, making it ideal for coastal applications.

# STEALTH BEADBOARD

Our Stealth Beadboard features an extended leg to provide more reachable surface for nailing, thus speeding up installation without any unwanted damage. It also meets or exceeds UL580 class 90 wind gust uplift resistance.